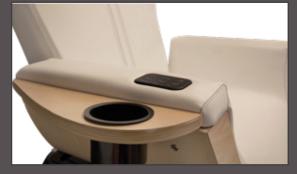

### Features

- Ultra-modern, compact design; distinctive sweeping steel and hardwood frame with open base
- Laminates or genuine wood veneers, protected by industrial grade finishes
- Attractive wood finish options Blonde Echo, Cafelle, and Genuine Cherry
- · Luxurious, durable upholstery Chiffon, Fossil, Baja Brown, Black
- · Sleek base with steel frame construction supports chair and tub
- · Attractive, easy to sanitize, reinforced LED-lit glass footbath
- · Whisper-quiet magnetic pipeless jet system (liner compatible)
- · Basin Capacity: 5.7 US Gallons (21.6 liters)
- · Chrome sprayer
- · Integrated ventilation system
- · Hand cut & sewn upholstery
- · Relaxor® heat & massage
- · USB port
- Swivel chair with more stable seating, integrated lumbar support with forward / back movement
- · Seat tilt & reclining back for improved comfort
- · Dual client / tech seat controls
- · Electronic, independent molded footrests
- Industry-leading Warranty 2 years parts and labor on chair, frame, plumbing and controls
- Designed and built to order in the USA from globally sourced components