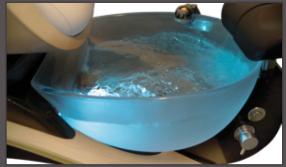

### Features

- Ultra-modern, compact design; distinctive sweeping steel and hardwood frame with open base
- Laminates or genuine wood veneers, protected by industrial grade finishes
- Attractive wood finish options Blonde Echo, Cafelle, and Genuine Cherry
- · Luxurious, durable upholstery Chiffon, Fossil, Baja Brown, Black
- · Sleek base with steel frame construction supports chair and tub
- · Attractive, easy to sanitize, reinforced LED-lit glass footbath
- · Whisper-quiet magnetic pipeless jet system (liner compatible)
- · Basin Capacity: 5.7 US Gallons (21.6 liters)
- · Chrome sprayer
- · Integrated ventilation system
- · Hand cut & sewn upholstery
- · Relaxor® heat & massage
- · USB port
- Swivel chair with more stable seating, integrated lumbar support with forward / back movement
- · Seat tilt & reclining back for improved comfort
- · Dual client / tech seat controls
- · Electronic, independent molded footrests
- Industry-leading Warranty 2 years parts and labor on chair, frame, plumbing and controls
- Designed and built to order in the USA from globally sourced components