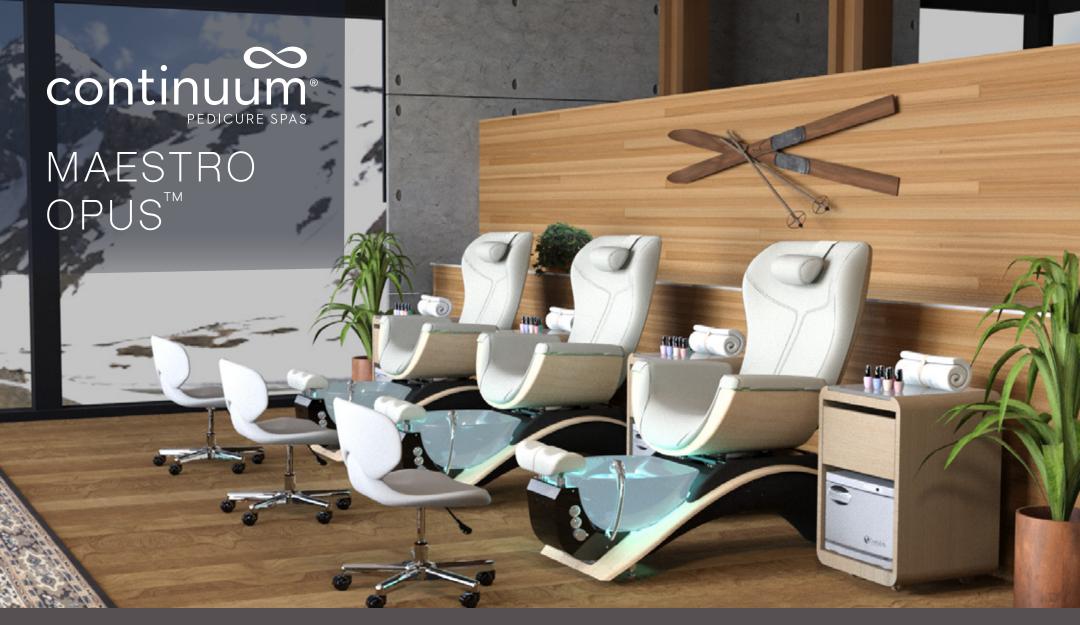

### Features

- Ultra-modern, compact design; distinctive sweeping steel and hardwood frame with open base
- Laminates or genuine wood veneers, protected by industrial grade finishes
- Attractive wood finish options Blonde Echo, Cafelle, and Genuine Cherry
- · Luxurious, durable upholstery Chiffon, Fossil, Baja Brown, Black
- · Sleek base with steel frame construction supports chair and tub
- · Attractive, easy to sanitize, reinforced LED-lit glass footbath
- · Whisper-quiet magnetic pipeless jet system (liner compatible)
- · Basin Capacity: 5.7 US Gallons (21.6 liters)
- · Chrome sprayer
- · Integrated ventilation system
- · Hand cut & sewn upholstery
- · Relaxor® heat & massage
- · USB port
- Swivel chair with more stable seating, integrated lumbar support with forward / back movement
- · Seat tilt & reclining back for improved comfort
- · Dual client / tech seat controls
- · Electronic, independent molded footrests
- Industry-leading Warranty 2 years parts and labor on chair, frame, plumbing and controls
- Designed and built to order in the USA from globally sourced components