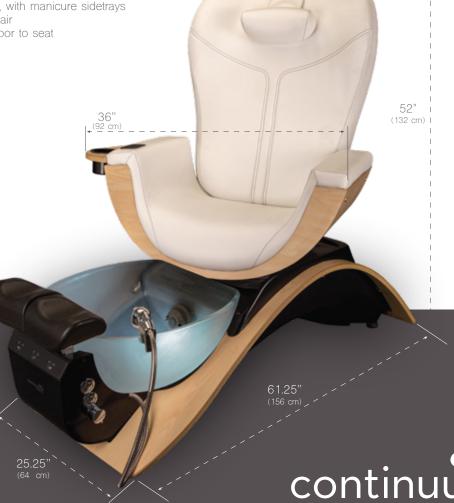

## Dimensions

Length: 61.25" (156 cm)

Width: 36" (92 cm), with cupholder

44.75" (113 cm), with manicure sidetrays

Height: 52" (132 cm), chair

23.5" (60 cm), floor to seat